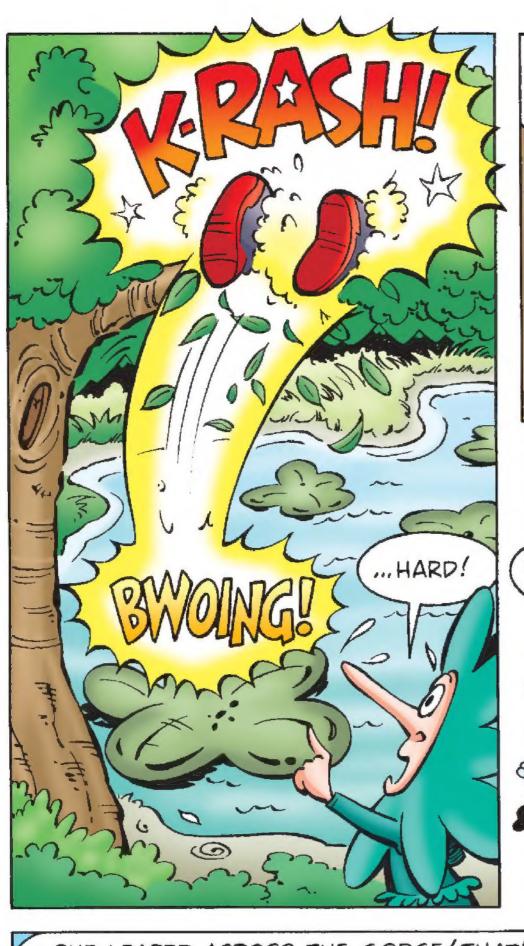

So, come fly with The Blue Blue (and lots of Flickie Birds) as his most incredible adventure yet goes under way...

We guarantee you'll have a - SOME BLASTIL

MILES LATER

HUFF! HUFF! EWHY DID WE HAVE TO CHOOSE A RABBIT TO PLANT THE TRACKING DEVICE ON!